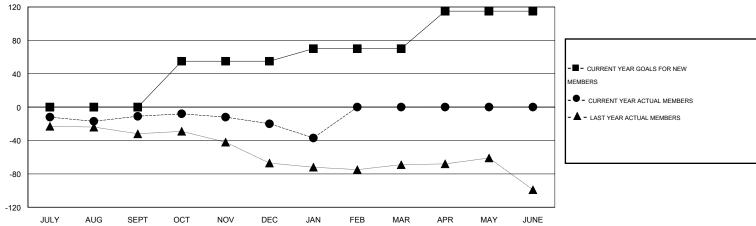

## **LOCATION WEST VIRGINIA**

GMT CA 1

|               |                  | Clubs             |                  |                  | Members               |                    |                                     |                    |                  |  |
|---------------|------------------|-------------------|------------------|------------------|-----------------------|--------------------|-------------------------------------|--------------------|------------------|--|
|               | RESUL            | LTS FOR 2014-2015 | i                |                  | RESULTS FOR 2014-2015 |                    |                                     |                    |                  |  |
| QUARTER       | NEW CLUB<br>GOAL | NEW CLUBS         | DROPPED<br>CLUBS | NET<br>GAIN/LOSS | QUARTER               | NEW MEMBER<br>GOAL | CHARTER AND<br>NEW MEMBERS<br>ADDED | DROPPED<br>MEMBERS | NET<br>GAIN/LOSS |  |
| JULY/AUG/SEPT | 0                | 0                 | 1                | -1               | JULY/AUG/SEPT         | 0                  | 39                                  | 50                 | -11              |  |
| OCT/NOV/DEC   | 1                | 0                 | 0                | 0                | OCT/NOV/DEC           | 55                 | 18                                  | 27                 | -9               |  |
| JAN/FEB/MAR   | 1                | 0                 | 0                | 0                | JAN/FEB/MAR           | 15                 | 10                                  | 27                 | -17              |  |
| APR/MAY/JUNE  | 1                | 0                 | 0                | 0                | APR/MAY/JUNE          | 45                 | 0                                   | 0                  | 0                |  |

### GOALS AND ACTUAL NEW CLUBS CUMULATIVE

| DROPPED CLUBS: 1  DROPPED MEMBERS |               | 29 CLUBS OF 58 ADDED 1 OR MORE NEW MEMBERS | GENDER DISTRIBUTION  MALE 1,076 (68.10%)  FEMALE 504 (31.90%) |  |                   |
|-----------------------------------|---------------|--------------------------------------------|---------------------------------------------------------------|--|-------------------|
| DECEASED CLUB CANCELLED OTHER     | 14<br>0<br>90 | CLICK HERE FOR HEALTH ASSESSMENT DATA      | FAMILY UNIT MEMBERS HEAD OF HOUSEHOLD                         |  | 482<br>235<br>247 |
| TOTAL                             | 104           |                                            | NON-HEAD OF HOUSEHOLD                                         |  |                   |