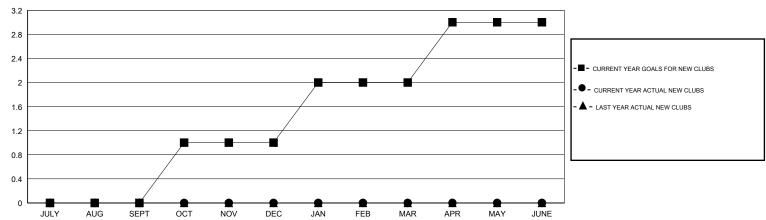

## **LOCATION WEST VIRGINIA**

GMT CA 1

|               |                  | Clubs             |                  |                  | Members               |                    |                                     |                    |                  |  |
|---------------|------------------|-------------------|------------------|------------------|-----------------------|--------------------|-------------------------------------|--------------------|------------------|--|
|               | RESUL            | LTS FOR 2014-2015 | i                |                  | RESULTS FOR 2014-2015 |                    |                                     |                    |                  |  |
| QUARTER       | NEW CLUB<br>GOAL | NEW CLUBS         | DROPPED<br>CLUBS | NET<br>GAIN/LOSS | QUARTER               | NEW MEMBER<br>GOAL | CHARTER AND<br>NEW MEMBERS<br>ADDED | DROPPED<br>MEMBERS | NET<br>GAIN/LOSS |  |
| JULY/AUG/SEPT | 0                | 0                 | 1                | -1               | JULY/AUG/SEPT         | 0                  | 39                                  | 50                 | -11              |  |
| OCT/NOV/DEC   | 1                | 0                 | 0                | 0                | OCT/NOV/DEC           | 55                 | 18                                  | 27                 | -9               |  |
| JAN/FEB/MAR   | 1                | 0                 | 0                | 0                | JAN/FEB/MAR           | 15                 | 10                                  | 27                 | -17              |  |
| APR/MAY/JUNE  | 1                | 0                 | 0                | 0                | APR/MAY/JUNE          | 45                 | 0                                   | 0                  | 0                |  |

### GOALS AND ACTUAL NEW CLUBS CUMULATIVE

| DROPPED CLUBS: 1  DROPPED MEMBERS |               | 29 CLUBS OF 58 ADDED 1 OR MORE NEW MEMBERS | GENDER DISTRIBUTION  MALE 1,076 (68.10%)  FEMALE 504 (31.90%) |  |                   |
|-----------------------------------|---------------|--------------------------------------------|---------------------------------------------------------------|--|-------------------|
| DECEASED CLUB CANCELLED OTHER     | 14<br>0<br>90 | CLICK HERE FOR HEALTH ASSESSMENT DATA      | FAMILY UNIT MEMBERS HEAD OF HOUSEHOLD                         |  | 482<br>235<br>247 |
| TOTAL                             | 104           |                                            | NON-HEAD OF HOUSEHOLD                                         |  |                   |